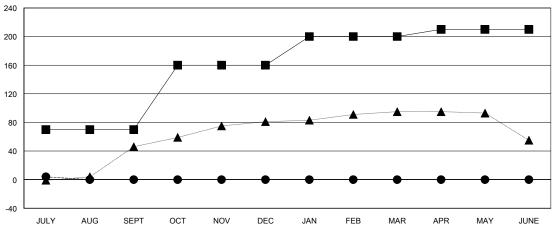

#### GOALS AND ACTUAL MEMBERS CUMULATIVE

| <b>■-</b> c | URRENT YEAR GOALS FOR NEW |
|-------------|---------------------------|
| IEMBEE      | RS                        |

CURRENT YEAR ACTUAL MEMBERS

▲ - LAST YEAR ACTUAL MEMBERS

|                          |                    | Members                          |                              |                             |  |  |
|--------------------------|--------------------|----------------------------------|------------------------------|-----------------------------|--|--|
| RESULTS FOR 2014-2015    |                    |                                  |                              |                             |  |  |
| QUARTER                  | NEW MEMBER<br>GOAL | ACTUAL TOTAL<br>MEMBERS<br>ADDED | ACTUAL<br>DROPPED<br>MEMBERS | ACTUAL NET<br>GAIN/<br>LOSS |  |  |
| JULY/AUG/SEPT            | 70                 | 5                                | 1                            | 4                           |  |  |
| OCT/NOV/DEC  JAN/FEB/MAR | 90<br>40           | 0<br>0                           | 0                            | 0<br>0                      |  |  |
| APR/MAY/JUNE             | 10                 | 0                                | 0                            | 0                           |  |  |