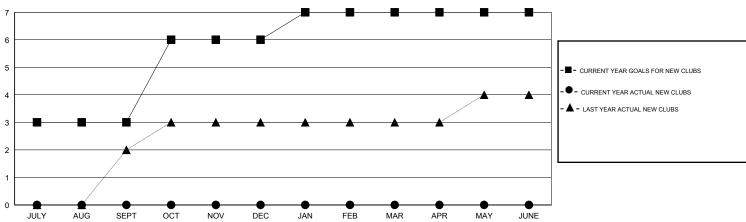

#### GOALS AND ACTUAL NEW CLUBS CUMULATIVE

### LOCATION PAKISTAN

| GMT: V S Kuk          | reja             |                     | LOCATIO           | N PAKISTAN          |  |
|-----------------------|------------------|---------------------|-------------------|---------------------|--|
|                       |                  | Clubs               |                   |                     |  |
| RESULTS FOR 2014-2015 |                  |                     |                   |                     |  |
| QUARTER               | NEW CLUB<br>GOAL | ACTUAL NEW<br>CLUBS | ACTUAL<br>DROPPED | ACTUAL NET<br>GAIN/ |  |
|                       |                  |                     | CLUBS             | LOSS                |  |
| JULY/AUG/SEPT         | 3                | 0                   | 0                 | 0                   |  |
| OCT/NOV/DEC           | 3                | 0                   | 0                 | 0                   |  |
| JAN/FEB/MAR           | 1                | 0                   | 0                 | 0                   |  |
| APR/MAY/JUNE          | 0                | 0                   | 0                 | 0                   |  |